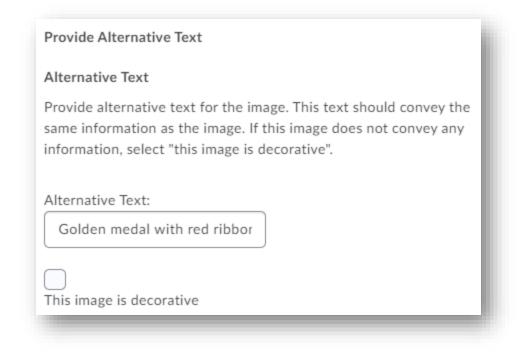

Select the image you wish to upload.

Include alt text so screen readers can describe the image.