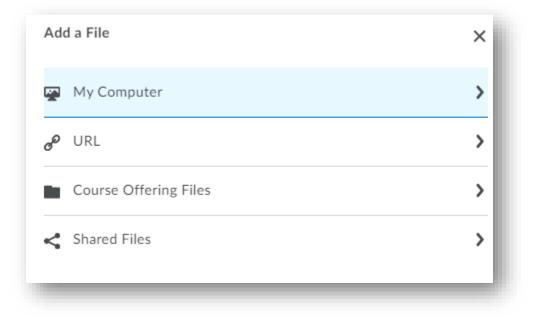

Click into the "question text" box and choose the camera icon.

Determine how you will upload your photo:

## CAN I ADD PICTURES TO QUIZ QUESTIONS?

- My computer searches your computer files
- URL uses an image's URL to add the file
- Course files opens that course's files so you can view images you have uploaded in other modules