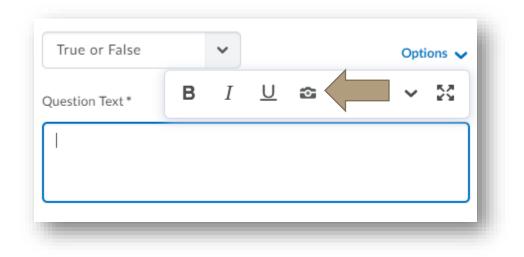

Click into the "question text" box and choose the camera icon.

Determine how you will upload your photo: